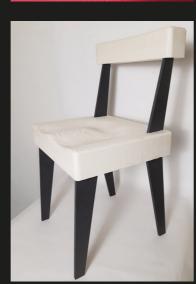

**Greece & Spain** 

W www.peppervally.com M info@peppervally.com FB PepperVally IG pepper\_vally

W www.blautic.com LI / TW blautic

PAOLO DE JESUS CLEVER3D+STUDIO

'Margarete' - Cork Task Chair - Named after Margerete Klöber, this task chair is a post century modern homage to the designer of the original 'ergonomic' chair.

Germany, Portugal, UK

www.processandintent.com www.clever3dstudio.com https://www.ironworks-uk.com/

**ACDL (LAURE WOLF & JEAN BAPTISTE FERRATO) & LA MANUELITA** 

ACDL Artisan Chausseur Design Lab, ACDL.1. Customisable ankle boot NEON.