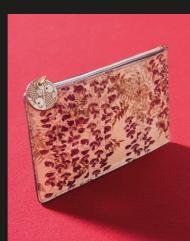

FISHSKINLAB by Elisa Palomino. A fish skin clutch collection using ocean food waste while preserving the planet's natural resources.

UK, Iceland, Italy

W www.fishskinlab.com e.palomino@csm.arts.ac.uk

WEMAKE IN COLLABORATION WITH **EJTECH** 