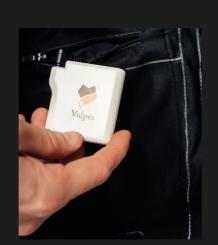

**(** 

**VULPÉS ELECTRONICS GMBH and** 

Smart heated vest creates an individual microclimate and keeps the most sensitive body areas warm regardless of the weather.

Germany & Spain

www.vulpes-electronics.com www.mobelsport.com