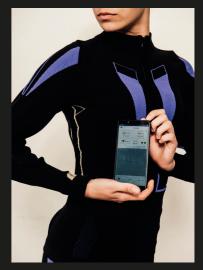

## **PEPPER VALLY & BLAUTIC**

Our Feel more Knitwear is a contemporary active-wear sweater with integrated knitted sensors of biometric data, able to decode physical and emotional health evaluation in Sports Fashion, Health and Wellness applications.